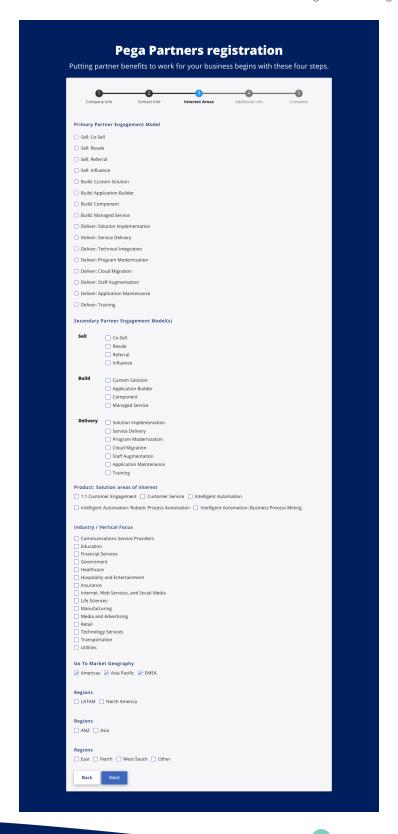

### **Pega Partners Registration form preview**

The purpose of this document is to help you prepare for completing your application to become a Pega Partner. The following pages demonstrate the questions and information you will be required to provide upon submission.

# **Reference table - Geography to Country mapping**

| Geography    | Region          | Countries in region                                                                                                                                                                                                                                                                                                                                                                                                                      |
|--------------|-----------------|------------------------------------------------------------------------------------------------------------------------------------------------------------------------------------------------------------------------------------------------------------------------------------------------------------------------------------------------------------------------------------------------------------------------------------------|
| Americas     | North America   | Canada and United States                                                                                                                                                                                                                                                                                                                                                                                                                 |
|              | LATAM           | Argentina, Aruba, Brazil, Chile, Colombia, Costa Rica, Curacao,<br>Ecuador, El Salvador, Guatemala, Mexico, Panama, Peru, Puerto<br>Rico, Uruguay, Venezuela                                                                                                                                                                                                                                                                             |
|              | EMEA East       | Austria, Belarus, Bosnia, Bulgaria, Croatia, Czech Republic,<br>Denmark, Estonia, Finland, Germany, Hungary, Latvia,<br>Liechtenstein, Lithuania, Norway, Poland, Romania, Slovakia,<br>Slovenia, Sweden, Switzerland, Ukraine, Iceland                                                                                                                                                                                                  |
|              | EMEA North      | Belgium, Ireland, Isle of Man, Luxembourg, Netherlands, United<br>Kingdom                                                                                                                                                                                                                                                                                                                                                                |
|              | EMEA West-South | France, Italy, Monaco, Portugal, Spain, Vatican City                                                                                                                                                                                                                                                                                                                                                                                     |
| <b>EMEA</b>  |                 |                                                                                                                                                                                                                                                                                                                                                                                                                                          |
|              | Other EMEA      | Albania, Algeria, Andorra, Bahrain, Cyprus, Egypt, Georgia,<br>Greece, Iceland, Iran, Iraq, Israel, Jordan, Kuwait, Lebanon,<br>Macedonia, Malta, Moldova, Montenegro, Morocco, Oman,<br>Qatar, Saudi Arabia, Serbia, South Africa, Syria, Tunisia, United<br>Arab Emirates, Yemen, Russia, Turkey                                                                                                                                       |
| Asia Pacific | ANZ             | Australia, New Zealand, China                                                                                                                                                                                                                                                                                                                                                                                                            |
|              | Asia            | Japan, Hong Kong, Indonesia, Malaysia, Philippines, Singapore,<br>South Korea, Taiwan, Thailand, Vietnam                                                                                                                                                                                                                                                                                                                                 |
| Other        |                 | Afghanistan, Aruba, Bahamas, Bangladesh, Barbados, Bermuda<br>Brunei, Cambodia, Cameroon, Cape Verde, Cayman Islands,<br>Cuba, Djibouti, Dominican Republic, Ethiopia, Gambia, Ghana,<br>Guinea, Haiti, India, Ivory Coast, Jamaica, Kenya, Liberia, Macao<br>Mauritania, Mongolia, Mozambique, Myanmar, Nepal, Niger,<br>Nigeria, Other Geographic Region, Pakistan, Puerto Rico,<br>Senegal, Sierra Leone, Sri Lanka, Zambia, Zimbabwe |