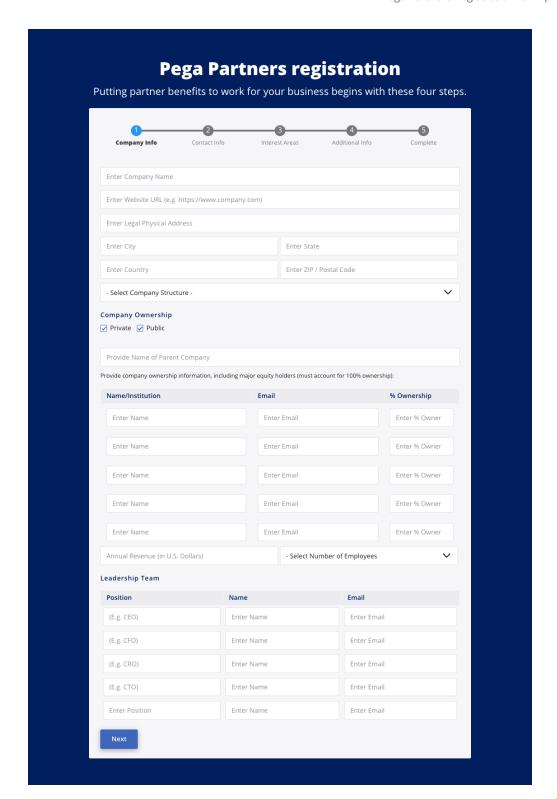

### **Pega Partners Registration form preview**

The purpose of this document is to help you prepare for completing your application to become a Pega Partner. The following pages demonstrate the questions and information you will be required to provide upon submission.