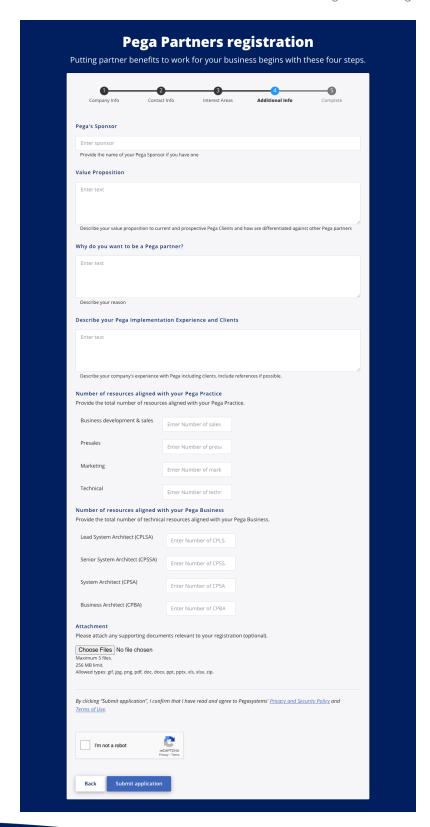

### **Pega Partners Registration form preview**

The purpose of this document is to help you prepare for completing your application to become a Pega Partner. The following pages demonstrate the questions and information you will be required to provide upon submission.