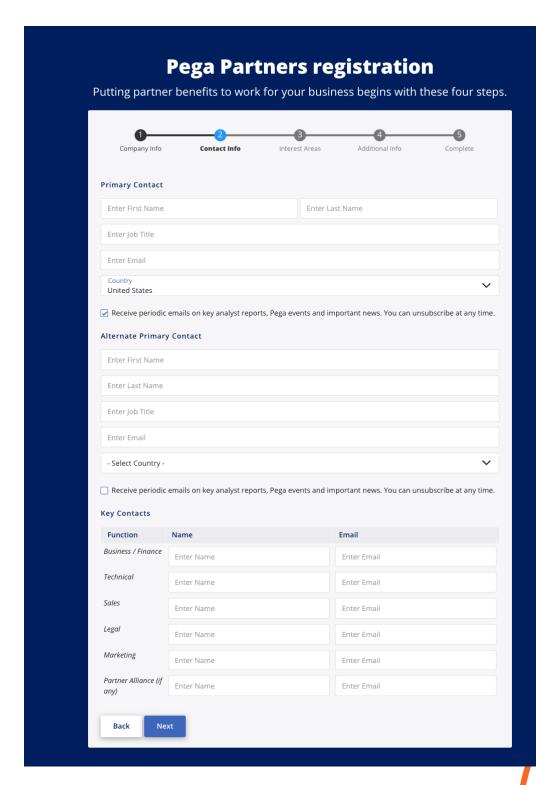

### **Pega Partners Registration form preview**

The purpose of this document is to help you prepare for completing your application to become a Pega Partner. The following pages demonstrate the questions and information you will be required to provide upon submission.