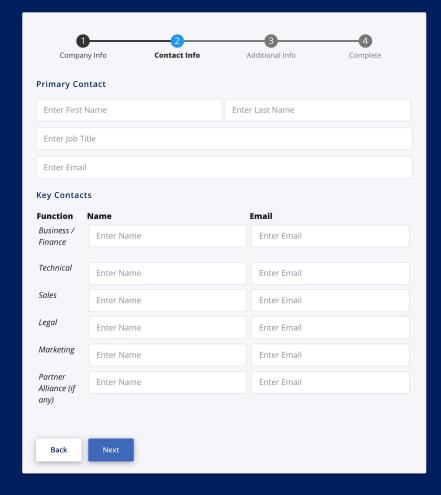

### **Pega Partners Registration form preview**

The purpose of this document is to help you prepare for completing your application to become a Pega Partner. The following pages demonstrate the questions and information you will be required to provide upon submission.