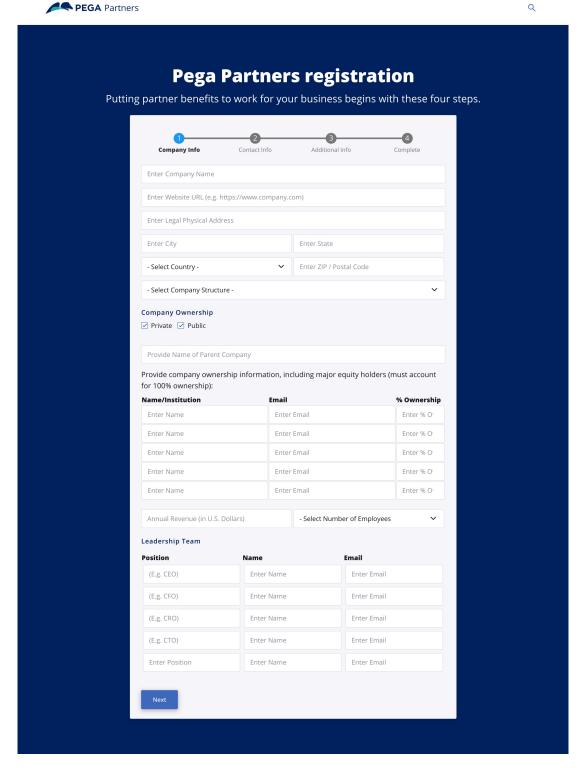

### **Pega Partners Registration form preview**

The purpose of this document is to help you prepare for completing your application to become a Pega Partner. The following pages demonstrate the questions and information you will be required to provide upon submission.