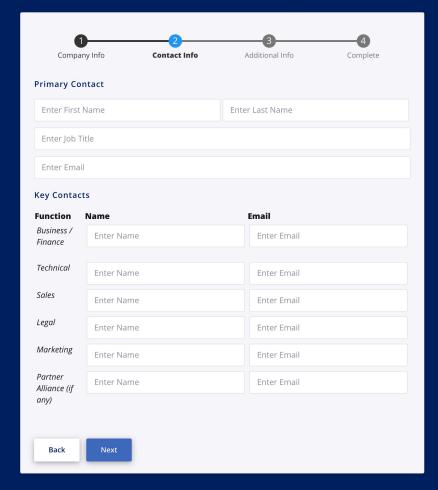

### **Pega Partners registration**

Putting partner benefits to work for your business begins with these four steps.

Q

| Airlines and Travel   Insurance   Communications Service Providers   Internet, Web Services, and Social Media   Internet, Web Services   Manufacturing   Media and Advertising   Government   Retail   Healthcare   Technology Services   Transportation, Freight, Logistics   Hospitality and Entertainment   Utilities   Utilities   Utilities   Utilities   Utilities   Orgraphy where you will conduct Pega business   Americas   Asia Pacific   EMEA   Japan   Japan | Airlines and Travel Internet, Web Services, and Sc<br>Cross-Industry Life Sciences  Education Manufacturing                      | Complete     |
|-------------------------------------------------------------------------------------------------------------------------------------------------------------------------------------------------------------------------------------------------------------------------------------------------------------------------------------------------------------------------------------------------------------------------------------------------------------------------------------------------------------------------------------------------------------------------------------------------------------------------------------------------------------------------------------------------------------------------------------------------------------------------------------------------------------------------------------------------------------------------------------------------------------------------------------------------------------------------------------------------------------------------------------------------------------------------------------------------------------------------------------------------------------------------------------------------------------------------------------------------------------------------------------------------------------------------------------------------------------------------------------------------------------------------------------------------------------------------------------------------------------------------------------------------------------------------------------------------------------------------------------------------------------------------------------------------------------------------------------------------------------------------------------------------------------------------------------------------------------------------------------------------------------------------------------------------------------------------------------------------------------------------------------------------------------------------------------------------------------------------------|----------------------------------------------------------------------------------------------------------------------------------|--------------|
| Communications Service Providers Internet, Web Services, and Social Medil   Cross-Industry Life Sciences   Education Manufacturing   Financial Services Media and Advertising   Government Retail   Healthcare Technology Services   High Tech Transportation, Freight, Logistics   Hospitality and Entertainment Utilities    Geography where you will conduct Pega business  Americas Asia Pacific EMEA Japan  Region(s)  LATAM North America  Region(s)  ANZ ASEAN Greater China India  Region(s)  Benelux & Nordics DACH Southern Europe Middle East & Africa UK&I  Partner Engagement Model  Delivery Referral Sell: Co-sell Sell: Resell Solution: Connected Apps  Solutions: Package Service Offering Training  Product Engagement Strategy  Customer Engagement Customer Service Intelligent Automation  Intelligent Automation: Robotics                                                                                                                                                                                                                                                                                                                                                                                                                                                                                                                                                                                                                                                                                                                                                                                                                                                                                                                                                                                                                                                                                                                                                                                                                                                                             | Airlines and Travel                                                                                                              |              |
| Communications Service Providers                                                                                                                                                                                                                                                                                                                                                                                                                                                                                                                                                                                                                                                                                                                                                                                                                                                                                                                                                                                                                                                                                                                                                                                                                                                                                                                                                                                                                                                                                                                                                                                                                                                                                                                                                                                                                                                                                                                                                                                                                                                                                              | Communications Service Providers   Internet, Web Services, and St<br>Cross-Industry   Life Sciences<br>Education   Manufacturing |              |
| □ Cross-Industry □ Life Sciences   □ Education □ Manufacturing   □ Financial Services □ Media and Advertising   □ Government □ Retail   □ Healthcare □ Transportation, Freight, Logistics   □ High Tech □ Transportation, Freight, Logistics   □ Hospitality and Entertainment □ Utilities    Geography where you will conduct Pega business  ✓ Americas ✓ Asia Pacific ✓ EMEA □ Japan  Region(s)  □ LATAM □ North America  Region(s)  □ ANZ □ ASEAN □ Greater China □ India  Region(s)  □ Benelux & Nordics □ DACH □ Southern Europe □ Middle East & Africa □ UK&I  Partner Engagement Model  □ Delivery □ Referral □ Sell: Co-sell □ Sell: Resell □ Solution: Connected Apps  □ Solutions: Package Service Offering □ Training  Product Engagement Strategy  □ Customer Engagement □ Customer Service □ Intelligent Automation  □ Intelligent Automation: Robotics                                                                                                                                                                                                                                                                                                                                                                                                                                                                                                                                                                                                                                                                                                                                                                                                                                                                                                                                                                                                                                                                                                                                                                                                                                                          | Cross-Industry Life Sciences Education Manufacturing                                                                             |              |
| Education   Manufacturing   Financial Services   Media and Advertising   Government   Retail   Healthcare   Technology Services   High Tech   Transportation, Freight, Logistics   Utilities   Utilities   Media and Advertising   Government   Technology Services   High Tech   Transportation, Freight, Logistics   Utilities   Transportation, Freight, Logistics   Utilities   Transportation, Freight, Logistics   Utilities   Geography where you will conduct Pega business   Asia Pacific                                                                                                                                                                                                                                                                                                                                                                                                                                                                                                                                                                                                                                                                                                                                                                                                                                                                                                                                                                                                                                                                                                                                                                                                                                                                                                                                                                                                                                                                                                                                                                                                                            | Education                                                                                                                        | Social Media |
| Financial Services   Media and Advertising     Government   Retail     Healthcare   Technology Services     High Tech   Transportation, Freight, Logistics     Hospitality and Entertainment   Utilities     Geography where you will conduct Pega business     Americas                                                                                                                                                                                                                                                                                                                                                                                                                                                                                                                                                                                                                                                                                                                                                                                                                                                                                                                                                                                                                                                                                                                                                                                                                                                                                                                                                                                                                                                                                                                                                                                                                                                                                                                                                                                                                                                      |                                                                                                                                  |              |
| Government                                                                                                                                                                                                                                                                                                                                                                                                                                                                                                                                                                                                                                                                                                                                                                                                                                                                                                                                                                                                                                                                                                                                                                                                                                                                                                                                                                                                                                                                                                                                                                                                                                                                                                                                                                                                                                                                                                                                                                                                                                                                                                                    |                                                                                                                                  |              |
| Healthcare                                                                                                                                                                                                                                                                                                                                                                                                                                                                                                                                                                                                                                                                                                                                                                                                                                                                                                                                                                                                                                                                                                                                                                                                                                                                                                                                                                                                                                                                                                                                                                                                                                                                                                                                                                                                                                                                                                                                                                                                                                                                                                                    | _                                                                                                                                |              |
| High Tech □ Transportation, Freight, Logistics   Hospitality and Entertainment □ Utilities    Geography where you will conduct Pega business  Americas Asia Pacific EMEA □ Japan  Region(s)  LATAM □ North America  Region(s)  ANZ □ ASEAN □ Greater China □ India  Region(s)  Benelux & Nordics □ DACH □ Southern Europe □ Middle East & Africa □ UK&I  Partner Engagement Model  Delivery □ Referral □ Sell: Co-sell □ Sell: Resell □ Solution: Connected Apps  Solutions: Package Service Offering □ Training  Product Engagement Strategy  Customer Engagement □ Customer Service □ Intelligent Automation  Intelligent Automation: Robotics                                                                                                                                                                                                                                                                                                                                                                                                                                                                                                                                                                                                                                                                                                                                                                                                                                                                                                                                                                                                                                                                                                                                                                                                                                                                                                                                                                                                                                                                              |                                                                                                                                  |              |
| Hospitality and Entertainment                                                                                                                                                                                                                                                                                                                                                                                                                                                                                                                                                                                                                                                                                                                                                                                                                                                                                                                                                                                                                                                                                                                                                                                                                                                                                                                                                                                                                                                                                                                                                                                                                                                                                                                                                                                                                                                                                                                                                                                                                                                                                                 |                                                                                                                                  | etice        |
| Geography where you will conduct Pega business  ✓ Americas                                                                                                                                                                                                                                                                                                                                                                                                                                                                                                                                                                                                                                                                                                                                                                                                                                                                                                                                                                                                                                                                                                                                                                                                                                                                                                                                                                                                                                                                                                                                                                                                                                                                                                                                                                                                                                                                                                                                                                                                                                                                    |                                                                                                                                  | 3003         |
| Region(s)  Benelux & Nordics DACH Southern Europe Middle East & Africa UK&l  Partner Engagement Model  Delivery Referral Sell: Co-sell Sell: Resell Solution: Connected Apps Solutions: Package Service Offering Training  Product Engagement Training Customer Engagement Intelligent Automation Intelligent Automation: Robotics  Value Proposition                                                                                                                                                                                                                                                                                                                                                                                                                                                                                                                                                                                                                                                                                                                                                                                                                                                                                                                                                                                                                                                                                                                                                                                                                                                                                                                                                                                                                                                                                                                                                                                                                                                                                                                                                                         |                                                                                                                                  |              |
| Benelux & Nordics DACH Southern Europe Middle East & Africa UK&l  Partner Engagement Model Delivery Referral Sell: Co-sell Sell: Resell Solution: Connected Apps Solutions: Package Service Offering Training  Product Engagement Strategy Customer Engagement Customer Service Intelligent Automation Intelligent Automation: Robotics                                                                                                                                                                                                                                                                                                                                                                                                                                                                                                                                                                                                                                                                                                                                                                                                                                                                                                                                                                                                                                                                                                                                                                                                                                                                                                                                                                                                                                                                                                                                                                                                                                                                                                                                                                                       | S Greater Cama C. Hidia                                                                                                          |              |
| Partner Engagement Model  Delivery Referral Sell: Co-sell Sell: Resell Solution: Connected Apps Solutions: Package Service Offering Training  Product Engagement Strategy Customer Engagement Customer Service Intelligent Automation Intelligent Automation: Robotics                                                                                                                                                                                                                                                                                                                                                                                                                                                                                                                                                                                                                                                                                                                                                                                                                                                                                                                                                                                                                                                                                                                                                                                                                                                                                                                                                                                                                                                                                                                                                                                                                                                                                                                                                                                                                                                        | egion(s)                                                                                                                         |              |
| □ Delivery □ Referral □ Sell: Co-sell □ Sell: Resell □ Solution: Connected Apps         □ Solutions: Package Service Offering □ Training         Product Engagement Strategy         □ Customer Engagement □ Customer Service □ Intelligent Automation         □ Intelligent Automation: Robotics                                                                                                                                                                                                                                                                                                                                                                                                                                                                                                                                                                                                                                                                                                                                                                                                                                                                                                                                                                                                                                                                                                                                                                                                                                                                                                                                                                                                                                                                                                                                                                                                                                                                                                                                                                                                                             | Benelux & Nordics    DACH    Southern Europe    Middle East & Africa                                                             | ] UK&I       |
| □ Solutions: Package Service Offering □ Training  Product Engagement Strategy □ Customer Engagement □ Customer Service □ Intelligent Automation □ Intelligent Automation: Robotics                                                                                                                                                                                                                                                                                                                                                                                                                                                                                                                                                                                                                                                                                                                                                                                                                                                                                                                                                                                                                                                                                                                                                                                                                                                                                                                                                                                                                                                                                                                                                                                                                                                                                                                                                                                                                                                                                                                                            | irtner Engagement Model                                                                                                          |              |
| Product Engagement Strategy  ☐ Customer Engagement ☐ Customer Service ☐ Intelligent Automation ☐ Intelligent Automation: Robotics                                                                                                                                                                                                                                                                                                                                                                                                                                                                                                                                                                                                                                                                                                                                                                                                                                                                                                                                                                                                                                                                                                                                                                                                                                                                                                                                                                                                                                                                                                                                                                                                                                                                                                                                                                                                                                                                                                                                                                                             | Delivery Referral Sell: Co-sell Sell: Resell Solution: Connected Ap                                                              | pps          |
| □ Customer Engagement □ Customer Service □ Intelligent Automation     □ Intelligent Automation: Robotics                                                                                                                                                                                                                                                                                                                                                                                                                                                                                                                                                                                                                                                                                                                                                                                                                                                                                                                                                                                                                                                                                                                                                                                                                                                                                                                                                                                                                                                                                                                                                                                                                                                                                                                                                                                                                                                                                                                                                                                                                      | Solutions: Package Service Offering   Training                                                                                   |              |
| ☐ Intelligent Automation: Robotics                                                                                                                                                                                                                                                                                                                                                                                                                                                                                                                                                                                                                                                                                                                                                                                                                                                                                                                                                                                                                                                                                                                                                                                                                                                                                                                                                                                                                                                                                                                                                                                                                                                                                                                                                                                                                                                                                                                                                                                                                                                                                            | oduct Engagement Strategy                                                                                                        |              |
| -                                                                                                                                                                                                                                                                                                                                                                                                                                                                                                                                                                                                                                                                                                                                                                                                                                                                                                                                                                                                                                                                                                                                                                                                                                                                                                                                                                                                                                                                                                                                                                                                                                                                                                                                                                                                                                                                                                                                                                                                                                                                                                                             | Customer Engagement   Customer Service   Intelligent Automation                                                                  |              |
| Value Proposition                                                                                                                                                                                                                                                                                                                                                                                                                                                                                                                                                                                                                                                                                                                                                                                                                                                                                                                                                                                                                                                                                                                                                                                                                                                                                                                                                                                                                                                                                                                                                                                                                                                                                                                                                                                                                                                                                                                                                                                                                                                                                                             | Intelligent Automation: Robotics                                                                                                 |              |
|                                                                                                                                                                                                                                                                                                                                                                                                                                                                                                                                                                                                                                                                                                                                                                                                                                                                                                                                                                                                                                                                                                                                                                                                                                                                                                                                                                                                                                                                                                                                                                                                                                                                                                                                                                                                                                                                                                                                                                                                                                                                                                                               | llue Proposition                                                                                                                 |              |